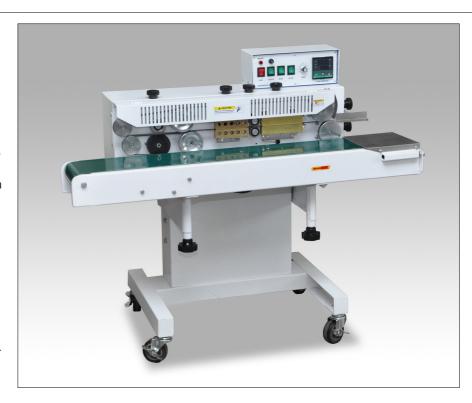

## HORIZONTAL.TYPE.CONTINUOUS.BAND.SEALER

# **SLE-200 Series**

(Horizontal)

SLE-200 Continuous Band Sealing Machine have a standard control panel consisting of a variable speed controller, digital temperature controllers, and an on/off/fan switch. Seals are created using economical Teflon bands, which produce consistent, hermetic excellent seals on all heat sealable bags.

Seal band may use steel or Teflon (available upon request. The gear case integrated with decelerate and drive function, reliable performance.

#### **Applications:**

Continuous Band Sealers with integral conveyor, seals most of modern packaging materials such as PE, PP, PVC, OPP, Polycello laminated, Aluminum Foil and etc.

#### Features:

- User Friendly
- Versatile Design
- Adjustable Conveyor Height
- Speed Controller
- Cooling System
- Automatic Temperature Control
- Powder Coating Steel Chassis

#### SPECIFICATIONS

|                   | SLE-200                    | SLE-P200                              | SLE-200S                       | SLE-P200S                                                 |
|-------------------|----------------------------|---------------------------------------|--------------------------------|-----------------------------------------------------------|
| Sealing Width:    | 5 or 13 mm                 | 5 or 13 mm                            | 5 or 13 mm                     | 5 or 13 mm                                                |
| Sealing Speed:    | 4—17 m/min                 | 4—17 m/min                            | 4—17 m/min                     | 4—17 m/min                                                |
| Seal Temperature: | 0-300 °C                   | 0-300 °C                              | 0-300 °C                       | 0-300 °C                                                  |
| Dimensions (mm):  | L 1120 x W 520 x H 910     | L 1120 x W 520 x H 910                | L 1120 x W 520 x H 910         | L 1120 x W 520 x H 910                                    |
| Power:            | 1P AC230V, 50Hz,<br>0.83kW | 1P AC230V, 50Hz, 1kW                  | 1P AC230V, 50Hz,<br>0.83kW     | 1P AC230V, 50Hz, 1kW                                      |
| Туре:             | Standard Machine           | Standard Machine with Solid Ink Coder | Stainless Steel Body and Stand | Stainless Steel Body<br>and Stand with Solid<br>Ink Coder |